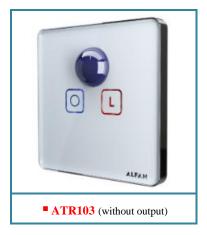

## **Smart Infrared Bridge**

## Description

The main function of "Alfan Smart Infrared Bridge" is to control the air conditioner. Smart Infrared Bridge has an infrared LED that should be placed in the air conditioner line of sight to communicate IR. With the help of this device, the users can learn the commands corresponding to the air conditioner and then control the air conditioner along with the rest of the smart home devices in an integrated way. "Alfan Smart Infrared Bridge" wireless connection to the smart Hub allows remote control via the Avalon app. This device is based on ZigBee 3.0 profile as the other "Alfan" smart home devices.

### Features

- Equipped with indicator LEDs to easily locate the switch in a dark place.
- Compatible with different types of air conditioner.
- Equipped with IR LED by 360° field of view.
- Specific learn key for learning remote codes.
- Ease of cleaning due to smooth and uniform surface.
- The capacitive touch technology.
- Stability of touch sensitivity in the high range of temperature and humidity.
- Ability to control by Android and iOS systems.

# **Technical specification**

| Product Name                    | Smart Infrared Bridge |
|---------------------------------|-----------------------|
| Model                           | ATR103                |
| Nominal Power (W)               | 0.2                   |
| Nominal Voltage Range (V)       | 80VAC - 240VAC        |
| Frequency Range                 | 50Hz - 60Hz           |
| Supply Voltage                  | 3.3V/DC               |
| Radio specifications            |                       |
| Radio frequency                 | 2.4GHz                |
| Protocol                        | Zigbee                |
| Wireless communication standard | IEEE 802.15.4         |
| Transmission Range              | Up to 60m(Free Field) |
| Max. Transmit power Measured    | 2.2mW                 |
| Mechanical specifications       |                       |
| Dimension (L×W×H) [mm]          | 81×81×44              |
| Operating Temperature           | -10°C - 60°C          |
| Operating Humidity              | 10% - 80%             |
| Cover Material                  | Glass                 |
| Color                           | White(customizable)   |
| Ingress Protection              | IP20                  |
| Operating Environment           | Indoor                |
| Weight (gr)                     | 180                   |