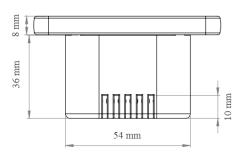

# **Dimension Drawing**

# **Technical specification**

| Product Name             | Network Outlet                             |
|--------------------------|--------------------------------------------|
| Model                    | ANO 101                                    |
| Network Connector Type   | RJ45                                       |
| Network Cable Type       | Ethernet_CAT6                              |
| Mechanical specification |                                            |
| Dimension (L×W×H) [mm]   | 81×81×44                                   |
| Operating Temperature    | $-10^{\circ}\text{C} - 60^{\circ}\text{C}$ |
| Operating Humidity       | 10% - 80%                                  |
| Cover Material           | Glass                                      |
| Color                    | White (customizable)                       |
| Ingress Protection (IP)  | IP20                                       |
| Operating Environment    | Indoors                                    |
| Weight(gr)               | 180                                        |