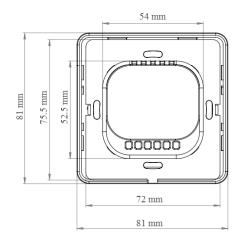

# **Dimension Drawing**

# **Technical specification**

| Product Name             | Network Outlet                             |
|--------------------------|--------------------------------------------|
| Model                    | ANO 101                                    |
| Network Connector Type   | RJ45                                       |
| Network Cable Type       | Ethernet_CAT6                              |
| Mechanical specification |                                            |
| Dimension (L×W×H) [mm]   | 81×81×44                                   |
| Operating Temperature    | $-10^{\circ}\text{C} - 60^{\circ}\text{C}$ |
| Operating Humidity       | 10% - 80%                                  |
| Cover Material           | Glass                                      |
| Color                    | White (customizable)                       |
| Ingress Protection (IP)  | IP20                                       |
| Operating Environment    | Indoors                                    |
| Weight(gr)               | 180                                        |