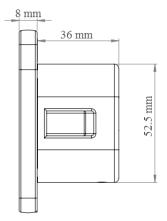

# **Technical specification**

| Product Name             | Network Outlet                             |
|--------------------------|--------------------------------------------|
| Model                    | ANO 101                                    |
| Network Connector Type   | RJ45                                       |
| Network Cable Type       | Ethernet_CAT6                              |
| Mechanical specification |                                            |
| Dimension (L×W×H) [mm]   | 81×81×44                                   |
| Operating Temperature    | $-10^{\circ}\text{C} - 60^{\circ}\text{C}$ |
| Operating Humidity       | 10% - 80%                                  |
| Cover Material           | Glass                                      |
| Color                    | White (customizable)                       |
| Ingress Protection (IP)  | IP20                                       |
| Operating Environment    | Indoors                                    |
| Weight(gr)               | 180                                        |

# **Dimension Drawing**