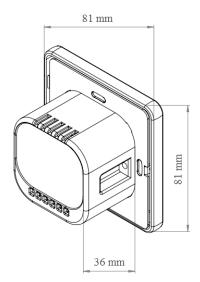

# **Dimension Drawing**

# **Technical specification**

| Product Name             | Network Outlet                             |
|--------------------------|--------------------------------------------|
| Model                    | ANO 101                                    |
| Network Connector Type   | RJ45                                       |
| Network Cable Type       | Ethernet_CAT6                              |
| Mechanical specification |                                            |
| Dimension (L×W×H) [mm]   | 81×81×44                                   |
| Operating Temperature    | $-10^{\circ}\text{C} - 60^{\circ}\text{C}$ |
| Operating Humidity       | 10% - 80%                                  |
| Cover Material           | Glass                                      |
| Color                    | White (customizable)                       |
| Ingress Protection (IP)  | IP20                                       |
| Operating Environment    | Indoors                                    |
| Weight(gr)               | 180                                        |