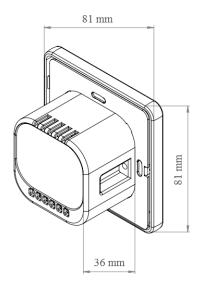

IEEE 802.15.4                |
| Transmission Range              | Up to 60m(Free Field)        |
| Max. Transmit power Measured    | 2.2mW                        |
| Mechanical specifications       |                              |
| Dimension (L×W×H) [mm]          | 81×81×44                     |
| Operating Temperature           | -10°C - 60°C                 |
| Operating Humidity              | 10% - 80%                    |
| Cover Material                  | Glass                        |
| Color                           | White(customizable)          |
| Ingress Protection              | IP20                         |
| Operating Environment           | Indoor                       |
| Weight (gr)                     | 180                          |



# **Dimension Drawing**