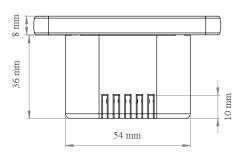

d | IEEE 802.15.4                |
| Transmission Range              | Up to 60m(Free Field)        |
| Max. Transmit power Measured    | 2.2mW                        |
| Mechanical specifications       |                              |
| Dimension (L×W×H) [mm]          | 81×81×44                     |
| Operating Temperature           | -10°C - 60°C                 |
| Operating Humidity              | 10% - 80%                    |
| Cover Material                  | Glass                        |
| Color                           | White(customizable)          |
| Ingress Protection              | IP20                         |
| Operating Environment           | Indoor                       |
| Weight (gr)                     | 180                          |



# **Dimension Drawing**