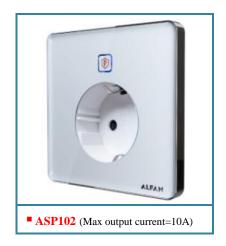

### **Smart Outlet Surge Protector**

### Description

Using "Alfan Smart Outlet Surge Protector", all existing home appliance, lights, and electronic devices can be Integrated with the smart home system. Smart outlet allows the users to power electronics on/ off according to the schedule or add other automation features. Besides, this smart outlet offers some level of protection against power spikes. Actually, it acts as a surge protector. The connection between "Alfan Smart Outlet Surge Protector" and the other Alfan Smart Devices as well as the Hub, is completely wireless and then no need to special wiring. It is based on ZigBee 3.0 profile as the other Alfan smart home devices. Connecting this outlet to Avalon Smart Home App allows users to control electronic appliance whenever and wherever possible.

# **Technical specification**

| Product Name                    | Smart Outlet Surge Protector |
|---------------------------------|------------------------------|
| Model                           | ASP102                       |
| Nominal Power (W)               | 2400                         |
| Nominal Voltage Range (V)       | 80VAC - 240VAC               |
| Frequency Range                 | 50Hz - 60Hz                  |
| Supply Voltage                  | 3.3V/DC                      |
| Radio specifications            |                              |
| Radio frequency                 | 2.4GHz                       |
| Protocol                        | Zigbee                       |
| Wireless communication standard | IEEE 802.15.4                |
| Transmission Range              | Up to 60m(Free Field)        |
| Max. Transmit power Measured    | 2.2mW                        |
| Mechanical specifications       |                              |
| Dimension (L×W×H) [mm]          | 81×81×44                     |
| Operating Temperature           | -10°C - 60°C                 |
| Operating Humidity              | 10% - 80%                    |
| Cover Material                  | Glass                        |
| Color                           | White(customizable)          |
| Ingress Protection              | IP20                         |
| Operating Environment           | Indoor                       |
| Weight (gr)                     | 180                          |