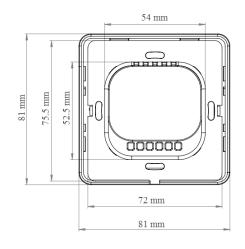

| IEEE 802.15.4                |
| Transmission Range              | Up to 60m(Free Field)        |
| Max. Transmit power Measured    | 2.2mW                        |
| Mechanical specifications       |                              |
| Dimension (L×W×H) [mm]          | 81×81×44                     |
| Operating Temperature           | -10°C - 60°C                 |
| Operating Humidity              | 10% - 80%                    |
| Cover Material                  | Glass                        |
| Color                           | White(customizable)          |
| Ingress Protection              | IP20                         |
| Operating Environment           | Indoor                       |
| Weight (gr)                     | 180                          |



# **Dimension Drawing**