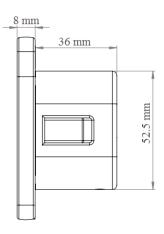

Shielding Efficiency           | EN50083-2 (Class A + 10dB) |
| Reflection Attenuation TV (dB) | > 18.0 (@ 5 40MHz) dB      |
| Impedance $(\Omega)$           | 75 Ω                       |
| Mechanical specification       |                            |
| Dimension (L×W×H) [mm]         | 81×81×44                   |
| Operating Temperature          | -10°C - 60°C               |
| Operating Humidity             | 10% - 80%                  |
| Cover Material                 | Glass                      |
| Color                          | White (customizable)       |
| Ingress Protection (IP)        | IP20                       |
| Operating Environment          | Indoors                    |
| Weight(gr)                     | 180                        |



# **Dimension Drawing**