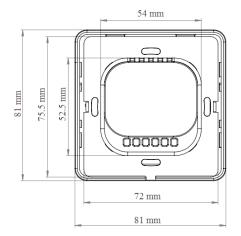

# **Dimension Drawing**

# **Technical specification**

| Product Name                   | TV Antenna Outlet          |
|--------------------------------|----------------------------|
| Model                          | ATO 101                    |
| Frequency Range (MHz)          | 5 - 850                    |
| TV Connector                   | IEC-han                    |
| Shielding Efficiency           | EN50083-2 (Class A + 10dB) |
| Reflection Attenuation TV (dB) | > 18.0 (@ 5 40MHz) dB      |
| Impedance $(\Omega)$           | 75 Ω                       |
| Mechanical specification       |                            |
| Dimension (L×W×H) [mm]         | 81×81×44                   |
| Operating Temperature          | -10°C - 60°C               |
| Operating Humidity             | 10% - 80%                  |
| Cover Material                 | Glass                      |
| Color                          | White (customizable)       |
| Ingress Protection (IP)        | IP20                       |
| Operating Environment          | Indoors                    |
| Weight(gr)                     | 180                        |