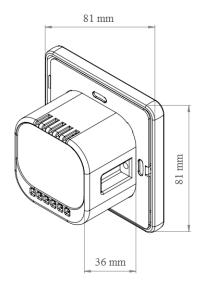

# **Dimension Drawing**

# **Technical specification**

| Product Name                   | TV Antenna Outlet          |
|--------------------------------|----------------------------|
| Model                          | ATO 101                    |
| Frequency Range (MHz)          | 5 - 850                    |
| TV Connector                   | IEC-han                    |
| Shielding Efficiency           | EN50083-2 (Class A + 10dB) |
| Reflection Attenuation TV (dB) | > 18.0 (@ 5 40MHz) dB      |
| Impedance $(\Omega)$           | 75 Ω                       |
| Mechanical specification       |                            |
| Dimension (L×W×H) [mm]         | 81×81×44                   |
| Operating Temperature          | -10°C - 60°C               |
| Operating Humidity             | 10% - 80%                  |
| Cover Material                 | Glass                      |
| Color                          | White (customizable)       |
| Ingress Protection (IP)        | IP20                       |
| Operating Environment          | Indoors                    |
| Weight(gr)                     | 180                        |