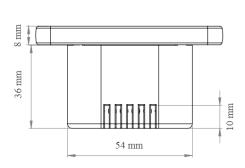

# **Dimension Drawing**

# **Technical specification**

| Product Name                   | TV Antenna Outlet          |
|--------------------------------|----------------------------|
| Model                          | ATO 101                    |
| Frequency Range (MHz)          | 5 - 850                    |
| TV Connector                   | IEC-han                    |
| Shielding Efficiency           | EN50083-2 (Class A + 10dB) |
| Reflection Attenuation TV (dB) | > 18.0 (@ 5 40MHz) dB      |
| Impedance $(\Omega)$           | 75 Ω                       |
| Mechanical specification       |                            |
| Dimension (L×W×H) [mm]         | 81×81×44                   |
| Operating Temperature          | -10°C - 60°C               |
| Operating Humidity             | 10% - 80%                  |
| Cover Material                 | Glass                      |
| Color                          | White (customizable)       |
| Ingress Protection (IP)        | IP20                       |
| Operating Environment          | Indoors                    |
| Weight(gr)                     | 180                        |