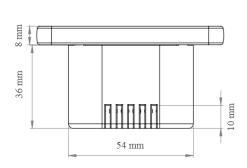

ansmit power Measured    | 2.2mW                 |        |        |
| Mechanical specifications       |                       |        |        |
| Dimension (L×W×H) [mm]          | 81×81×44              |        |        |
| Operating Temperature           | -10°C - 60°C          |        |        |
| Operating Humidity              | 10% - 80%             |        |        |
| Cover Material                  | Glass                 |        |        |
| Color                           | White(customizable)   |        |        |
| Ingress Protection              | IP20                  |        |        |
| Operating Environment           | Indoor                |        |        |
| Weight (gr)                     | 180                   |        |        |



## **Dimension Drawing**