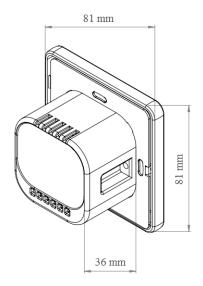

it power Measured    | 2.2mW                 |        |        |
| Mechanical specifications       |                       |        |        |
| Dimension (L×W×H) [mm]          | 81×81×44              |        |        |
| Operating Temperature           | -10°C - 60°C          |        |        |
| Operating Humidity              | 10% - 80%             |        |        |
| Cover Material                  | Glass                 |        |        |
| Color                           | White(customizable)   |        |        |
| Ingress Protection              | IP20                  |        |        |
| Operating Environment           | Indoor                |        |        |
| Weight (gr)                     | 180                   |        |        |



## **Dimension Drawing**