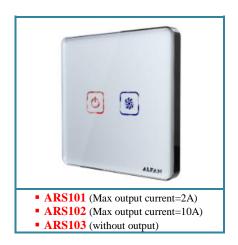

#### **Smart Restroom Switch**

#### **Description**

The "Alfan Smart Restroom Switch" is provided lighting and helped to circulate the air in the restroom. By touching the power button for the first time, the light/lights and the fan turn on simultaneously. It's possible to stay the fan on for a certain time, after leaving the restroom for full air circulation. The users can control this device manually by smart restroom switch or through the Avalon App. The connection between "Alfan Smart Restroom Switch" and the other Alfan Smart Devices as well as the Hub, is completely wireless and then no need to special wiring. This device is based on ZigBee 3.0 profile as the other Alfan smart home devices. Using without output smart restroom switches, lights and fan can be turned on and off from multiple places.

#### **Features**

- Three operation modes: turn lights and fan on simultaneously / only the lights on/ only the fan on.
- Ability to install without the need for destruction and additional wiring.
- Equipped with indicator LEDs to easily locate the switch in a dark place.
- Ease of cleaning due to Smooth and uniform surface.
- The capacitive touch technology.
- Stability of touch sensitivity in the high range of temperature and humidity.
- Ability to control by Android and iOS systems.