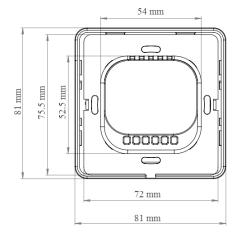

smit power Measured    | 2.2mW                 |        |        |
| Mechanical specifications       |                       |        |        |
| Dimension (L×W×H) [mm]          | 81×81×44              |        |        |
| Operating Temperature           | -10°C - 60°C          |        |        |
| Operating Humidity              | 10% - 80%             |        |        |
| Cover Material                  | Glass                 |        |        |
| Color                           | White(customizable)   |        |        |
| Ingress Protection              | IP20                  |        |        |
| Operating Environment           | Indoor                |        |        |
| Weight (gr)                     | 180                   |        |        |



## **Dimension Drawing**