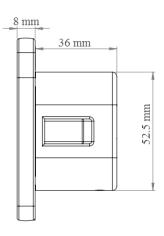

power Measured    | 2.2mW                 |        |        |
| Mechanical specifications       |                       |        |        |
| Dimension (L×W×H) [mm]          | 81×81×44              |        |        |
| Operating Temperature           | -10°C - 60°C          |        |        |
| Operating Humidity              | 10% - 80%             |        |        |
| Cover Material                  | Glass                 |        |        |
| Color                           | White(customizable)   |        |        |
| Ingress Protection              | IP20                  |        |        |
| Operating Environment           | Indoor                |        |        |
| Weight (gr)                     | 180                   |        |        |



## **Dimension Drawing**